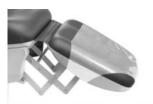

MZ5164 - left clamp rod adjustable drip support height

MZ5149 - drip support Adjustable rod height

MZ5046 - removable footrests Couple in ABS

MZ1048 - holder

MZ5120 - Gas bottle medicalic

MZ1048-PAPER ROLL SUPPORT FOR MR1... ARMCHAIRS

MZ5046-FOOT PLATFORMS KIT FOR ARMCHAIRS

**MZ1058**-Height-adjustable head restraint in matching color with armchair upholstery

# MZ1059-GREY HEADREST FOR MR1... NEW RELAX ARMCHAIRS

**AP4292**-PLASTIC PROTECTION COVER FOR THE LEGREST SECTION OF MR1... / AP1... ARMCHAIRS