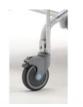

#### BASEMENT

The base 4 swivel wheels and castors including 2 with separate rear brake and directional front. All materials are treated with Interpon antibacterial additive. TECHNICAL DATA upright dimensions: 720x900x1230 mm Clutter lying position: 720x1745x720 mm Seat width: 540 mm Seat depth: 450 mm Seat height from ground: 520 mm Armrest height from the ground: ..... mm Back adjustment: 97 ° -162 ° Leg support adjustment: -90 ° / 14 ° Wheels: Dia. 125 mm Capacity: 150 kg Weight: 40 kg