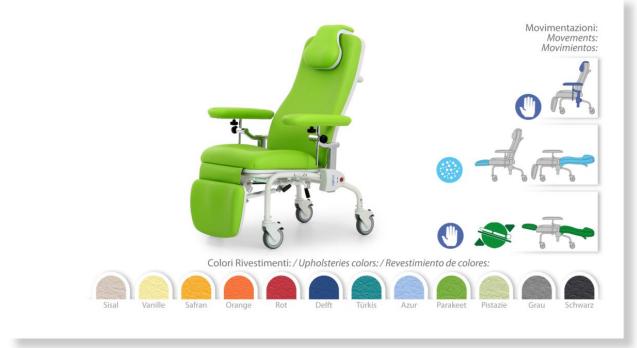

# WITHDRAW ARMCHAIR ON WHEELS WITH INDEPENDENT MOVEMENTS - POSITION TRENDELENBURG ANTI SHOCK

# STRUCTURE

Steel frame painted with epoxy powders with high mechanical strength, chemical and corrosion, the back inside has a metal structure, while the seat and the leg have a multilayer support of conifer, durable all`umidità.

# PADDING BACK - SEAT - GAMBALE

The padding of the three sections are molded in integral polyurethane foam, fire retardant, allowing the patient the maximum comfort to the prevention of decubitus. The backrest is equipped with a push handle.

### MOVEMENTS

The backrest is equipped with the rear push handle. The movement of the back and the leg rest are independent and are made by a gas spring operated by bilateral levers located near the seat.

#### ARMS

The armrests are padded and contoured for better containment, they can be oriented in any position, to facilitate folding l`accesso the chair, sliding and complete with locking device.

#### BASEMENT

The base 4 swivel wheels and castors including 2 with separate rear brake and directional front. All materials are treated with Interpon antibacterial additive. TECHNICAL DATA upright dimensions: 720x900x1230 mm Clutter lying position: 720x1745x720 mm Seat width: 540 mm Seat depth: 450 mm Seat height from ground: 520 mm Armrest height from the ground: ..... mm Back adjustment: 97 ° -162 ° Leg support adjustment: -90 ° / 14 ° Wheels: Dia. 125 mm Capacity: 150 kg Weight: 40 kg