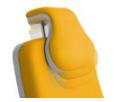

MZ5046-FOOT PLATFORMS KIT FOR ARMCHAIRS

**MZ1058**-Height-adjustable head restraint in matching color with armchair upholstery

# MZ1059-GREY HEADREST FOR MR1... NEW RELAX ARMCHAIRS

**AP4292**-PLASTIC PROTECTION COVER FOR THE LEGREST SECTION OF MR1... / AP1... ARMCHAIRS