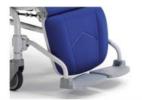

#### BASEMENT

The base 4 swivel wheels and castors including 2 with separate rear brake and directional front. All materials are treated with Interpon antibacterial additive. TECHNICAL DATA upright dimensions: 720x900x1230 mm Clutter lying position: 720x1745x720 mm Seat width: 540 mm Seat depth: 450 mm Seat height from ground: 520 mm Armrest height from the ground: ..... mm Back adjustment: 97 ° -162 ° Leg support adjustment: -90 ° / 14 ° Wheels: Dia. 125 mm Capacity: 150 kg Weight: 40 kg