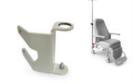

# ACCESSORIES

MZ1058 - Adjustable headrest height bicolor

MZ1059 - Headrest height adjustable single color

MZ5051 - ambidextrous clamp rod height drip support fixed

MZ5049 - Support rod drip

MZ5163 - Right clamp rod adjustable drip support height

MZ5046-FOOT PLATFORMS KIT FOR ARMCHAIRS

**MZ1058**-Height-adjustable head restraint in matching color with armchair upholstery