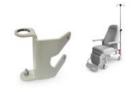

# ACCESSORIES

MZ1058 - Adjustable headrest height bicolor

MZ1059 - Headrest height adjustable single color

MZ5051 - ambidextrous clamp rod height drip support fixed

MZ5049 - Support rod drip

MZ5163 - Right clamp rod adjustable drip support height

MZ5046-FOOT PLATFORMS KIT FOR ARMCHAIRS

**MZ1058**-Height-adjustable head restraint in matching color with armchair upholstery