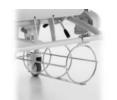

# ACCESSORIES

MZ1058 - Adjustable headrest height bicolor

MZ1059 - Headrest height adjustable single color

MZ5051 - ambidextrous clamp rod height drip support fixed

MZ5049 - Support rod drip

MZ5163 - Right clamp rod adjustable drip support height

MZ5164 - left clamp rod adjustable drip support height

MZ5149 - drip support Adjustable rod height

MZ5046 - removable footrests Couple in ABS

MZ1048 - holder

MZ5120 - Gas bottle medicalic

MZ1048-PAPER ROLL SUPPORT FOR MR1... ARMCHAIRS

MZ5164-LEFT CLAMP FOR MZ5149 I.V. STAND

MZ5051-CLAMP FOR MZ5049 I.V. STAND (FIXED HEIGHT) -ARMCHAIRS WITH FIXED HEIGHT WITHOUT CENTRALIZED BRAKE

**MZ5120**-OXYGEN TANK HOLDER FOR RELAX ARMCHAIRS WITH FIXED HIEGHT