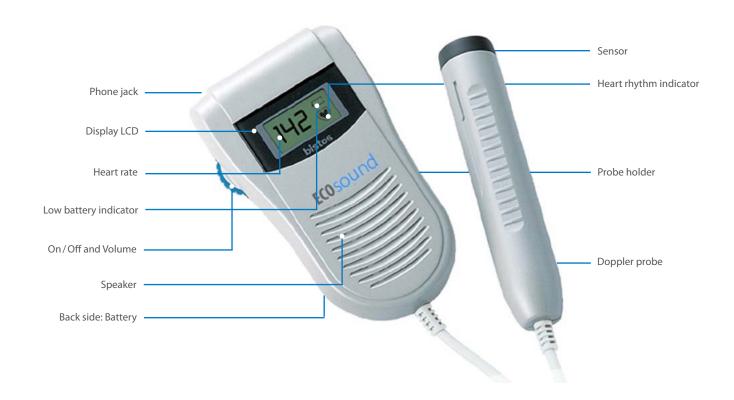

## **ECOsound**

Easy-to-use pocket size fetal doppler

Large LCD for heart rate and battery status
Ultra sensitive 2 MHz transducer
Built in loud speaker
Audio output-jack for earphone
Active noise reduction to optimize signal quality
Auto shut off to prolong battery life (AA 1.5 V x 2)

## **Specifications**

| Model                     | ECOsound                                   |
|---------------------------|--------------------------------------------|
| Display                   | LCD battery display Signal quality display |
| Heart rate range          | 50-240 bpm                                 |
| Accuracy                  | ± 2%                                       |
| Ultrasound frequency      | 2 MHz                                      |
| Ultrasound intensity      | <10mW/cm2                                  |
| Speaker output power      | 1.2 W Built-in loud speaker                |
| Audio output for earphone | 0                                          |
| Auto shut-off             | 5 minutes                                  |
| Power                     | 1.5 V battery x 2 (type: AA)               |
| Sensitivity               | 10 weeks onward                            |