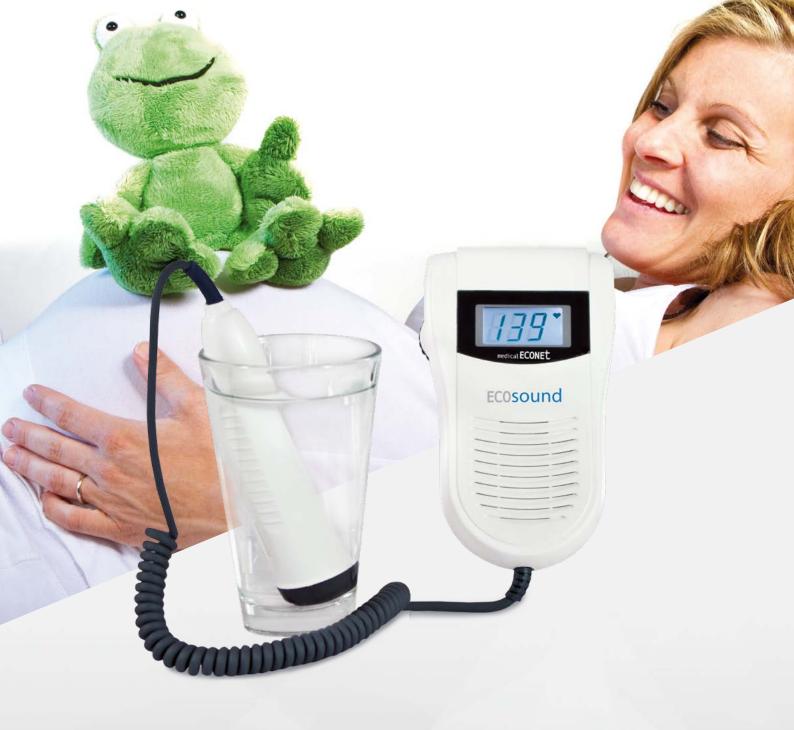

## **ECOsound**

Easy-to-use pocket size fetal doppler

Large LCD for heart rate and battery status
Ultra sensitive 2 MHz transducer
Built in loud speaker
Audio output-jack for earphone
Active noise reduction to optimize signal quality
Auto shut off to prolong battery life (AA 1.5 V x 2)