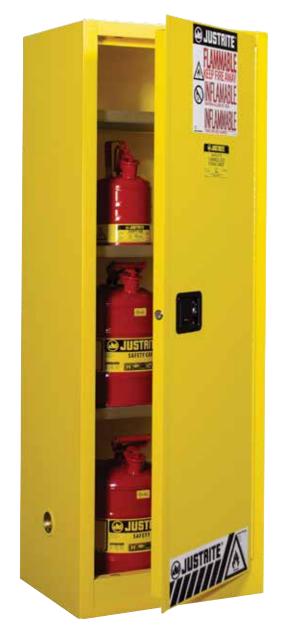

## Slimline Sure-Grip® EX Safety Cabinets

Safely store flammables when floor space is tight or use to expand storage alongside existing cabinets

- Fire tested and FM-approved; complies with OSHA and NFPA
- 18-gauge (1-mm) thick double-wall, welded steel with 38-mm of insulating air space
- 3-point stainless steel bullet latching system
- Available in 1-door manual or self-closing models
- U-Loc<sup>™</sup> handle with two keys—accepts optional padlock
- Three adjustable, patented SpillSlope® galvanized steel shelves direct spills to 51-mm leakproof sump
- Includes dual vents with flame arresters, adjustable levelling feet, grounding connector

8922001

| Capacity (L) | Sump (L) | H x W x D (cm) | Shelves | Manual Close | Self-Close | Extra Shelves |
|--------------|----------|----------------|---------|--------------|------------|---------------|
| 83           | 10       | 165 x 59 x 46  | 3       | 8922001      | 8922201    | 29936         |
| 204          | 20       | 165 x 59 x 86  | 3       | 8954001      | 8954201    | 29941         |