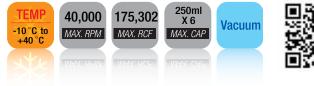

## Features

- Maximum speed of rotating : 40,000 rpm (175,302xg)
- Sealing system prevents leaking out of hazardous substance
- Surface treatment of rotor avoids the corrosion by the caustic components.
- Control of operation is easy
- High vacuum system and especially flexible driving system of ultra high speed.
- Ultra fine structure such as microbe and virus can be treated
- Vacuum pressure is precisely measured by digital gauge

## Durability

High vacuum system and high-speed flexible drive system.

| Description   | Specification                                                                                                            | Remarks |
|---------------|--------------------------------------------------------------------------------------------------------------------------|---------|
| RPM           | 40,000 rpm                                                                                                               |         |
| RCF           | 175,302 xg                                                                                                               |         |
| Max. capacity | 250ml x 6                                                                                                                |         |
| Time          | 99hrs 59min 59sec                                                                                                        |         |
| Display       | RPM, RCF, Time, Temperature,<br>Temp.Limit,<br>Program, Accel/Decel,<br>Rotor Number, Rotor Radius,<br>Self Test, ∫ @2dt |         |
| Accel/Decel   | 10 step                                                                                                                  |         |
| Temperature   | -10 °C ~ 40 °C                                                                                                           |         |
| Motor         | AC Induction Motor                                                                                                       |         |
| Power supply  | 220V, 60Hz, single phase                                                                                                 |         |
| Dimension     | 710W x 1,000D x 1,260H/mm                                                                                                |         |
| Weight, Kg    | 430Kg                                                                                                                    |         |