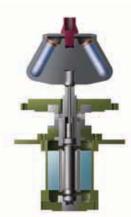

## Durability

High vacuum system and high-speed flexible drive system.

| Description   | Specification                                                                                                            | Remarks |
|---------------|--------------------------------------------------------------------------------------------------------------------------|---------|
| RPM           | 40,000 rpm                                                                                                               |         |
| RCF           | 175,302 xg                                                                                                               |         |
| Max. capacity | 250ml x 6                                                                                                                |         |
| Time          | 99hrs 59min 59sec                                                                                                        |         |
| Display       | RPM, RCF, Time, Temperature,<br>Temp.Limit,<br>Program, Accel/Decel,<br>Rotor Number, Rotor Radius,<br>Self Test, ∫ @2dt |         |
| Accel/Decel   | 10 step                                                                                                                  |         |
| Temperature   | -10 °C ~ 40 °C                                                                                                           |         |
| Motor         | AC Induction Motor                                                                                                       |         |
| Power supply  | 220V, 60Hz, single phase                                                                                                 |         |
| Dimension     | 710W x 1,000D x 1,260H/mm                                                                                                |         |
| Weight, Kg    | 430Kg                                                                                                                    |         |