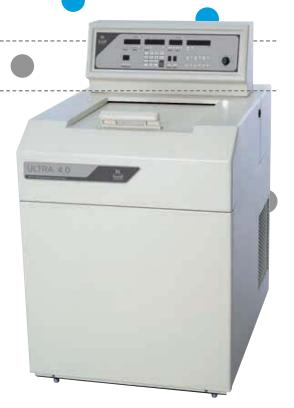

## **Ultra Centrifuge**

## The very first Ultra Series, since 1997

Vacuum freezing system, various Ultra tube available for microscopic tissue separation.