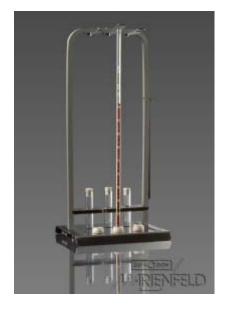

Blood sedimentation stands acc. to Westergren, with tilting device for rapid method, stainless steel, with mixing tubes and rubber stoppers, without pipettes

| Cat. No.  |              |  |  |
|-----------|--------------|--|--|
| 32 380 58 | for 3 tests  |  |  |
| 32 380 60 | for 6 tests  |  |  |
| 32 380 61 | for 10 tests |  |  |