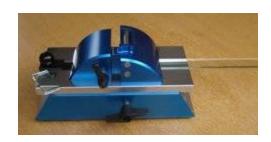

## **Histology Ralph Glass Knife Maker Model EMS-2**

Precision designed, easy to use, reliable knife maker to produce 25.5 mm (1") or 38 mm (1-5/16") wide Ralph glass knives when used with EMS histology grade microtomy glass or any other 5.8 mm to 6.2 mm thick

quality glass strips. This glass knife maker will automatically compensate for changes in thickness of the glass strips (typically 5.8 mm to 6.2 mm thick).

| 90051-06 | Ralph Knife Maker EMS-2 for 25.4 mm Knife Edge |  |
|----------|------------------------------------------------|--|
| 90051-38 | Ralph Knife Maker EMS-2 for 38 mm Knife Edge   |  |