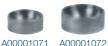

| Optional Accessories                | Code No   |
|-------------------------------------|-----------|
| Hemispheric bowl for 250 ml flasks  | A00001071 |
| Hemispheric bowl for 500 ml flasks  | A00001072 |
| Hemispheric bowl for 1000 ml flasks | A00001073 |
| Magnetic stir bar, 6x35 mm          | A00001056 |
| Magnetic stir bar, 9,5x60 mm        | A00001061 |
| Support rod                         | A00001069 |