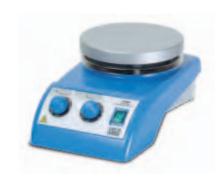

## **Technical Data**

Aluminum casted structure with an epoxy paint purposely studied that ensures an excellent resistance to chemicals and mechanical agents.

Electronic speed control: up to 1200 rpm

High-power driving magnet type "PCM" operated by a mono-phase motor for continuous operation

Temperature regulation: from room temp. to 370°C Heating plate diameter: 155 mm Stirring volume (H2O): up to 15 liters Protection rating CEI EN 60529: IP42 630W Power: Weight: 2,9 kg (6.4 lb)

Dimension (WxHxD): 165x115x280 mm (6.5x4.5x11 in)

## **Heating magnetic stirrer**

The ARE magnetic stirrer is the "universal" solution for the most common laboratory requirements owing to its features of reliability and safety.

ARE is equipped with a heating plate made of aluminum alloy and coated with a special protection that ensures even heat distribution over the entire surface with excellent resistance to chemical reagents.