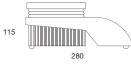

Temperature regulation: from room temp. to 370°C Heating plate diameter: 155 mm Stirring volume (H2O): up to 15 liters Protection rating CEI EN 60529: IP42 630W Power: Weight: 2,9 kg (6.4 lb)

Dimension (WxHxD): 165x115x280 mm (6.5x4.5x11 in)