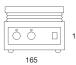

Temperature regulation: from room temp. to 370°C Heating plate diameter: 155 mm Stirring volume (H2O): up to 15 liters Protection rating CEI EN 60529: IP42 630W Power: Weight: 2,9 kg (6.4 lb)

Dimension (WxHxD): 165x115x280 mm (6.5x4.5x11 in)