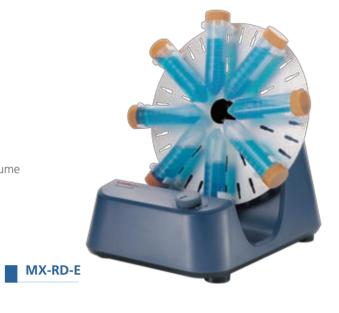

## MX-RL-E / MX-RD-E

### **Classic Rotator**

#### **Features:**

- Give gentle but effective mixing of biological samples
- Compact space-saving design fits easily in the incubator
- End-over-end or rolling action, gives gentle but effective mixing
- Used with a wide variety of accessories, for micro tubes with a volume range of 1.5mL-50mL
- Adjustable speed range of 0 to 80 rpm