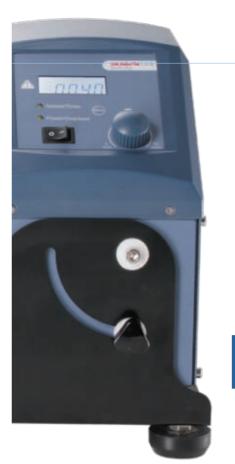

### **Rotators**

Our rotators give gentle but effective mixing of biological samples to be held in 1.5mL to 50mL micro tubes, used in a variety of applications including immune precipitations, prevention of blood coagulation, latex diagnostics etc.



MX-RD-Pro

LCD Digital Rotator



**MX-RD-Pro**With dish accessory



**MX-RD-Pro**With dual dish accessories and support rods



## MX-RD-Pro LCD Digital Rotator

### **Features:**

- The rotator comes with a disk to be holder
- Electronic adjustment of speed and time
- LCD displays for speed and time adjustment
- Speed range from 10 to 70rpm
- Rolling action, gives gentle but effective mixing
- Adjustable mixing angle between 0 and 90°
- Used with a wide variety of accessories



# **Mixers, Rotators and Rollers**

## **MX-RL-Pro**

## **LCD Digital Rotator**

### **Features:**

- The rotator comes with a rotisserie to be holder
- Electronic adjustment of speed and timer
- LCD displays speed and time adjustment
- Speed range from 10 to 70 rpm
- End-over-end action, gives gentle but effective mixing
- Used with a wide variety of accessories

## MX-RD-Pro





# **Mixers, Rotators and Rollers**

#### Accessories



Cat. No:18900160

Used for MX-RD-Pro Disk accessory, for 1.5mL x 60 centrifuge tubes holder



Cat. No:18900142

Used for MX-RL-Pro Rotisserie accessory, for 1.5mL x 48 centrifuge tubes held horizontally



Cat. No:18900146

Used for MX-RL-Pro Rotisserie accessory, for 15mL x 16 centrifuge tubes held vertically



### Cat. No:18900161

Used for MX-RD-Pro