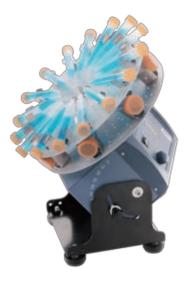

## **MX-RL-Pro**

## **LCD Digital Rotator**

### **Features:**

- The rotator comes with a rotisserie to be holder
- Electronic adjustment of speed and timer
- LCD displays speed and time adjustment
- Speed range from 10 to 70 rpm
- End-over-end action, gives gentle but effective mixing
- Used with a wide variety of accessories

Cat. No:18900146

Used for MX-RL-Pro Rotisserie accessory, for 15mL x 16 centrifuge tubes held vertically

#### Cat. No:18900143

Used for MX-RL-Pro Rotisserie accessory, for 15mL x 24 centrifuge tubes held horizontally

#### Cat. No:18900144

Used for MX-RL-Pro Rotisserie accessory, for 50mL x 24 centrifuge tubes held horizontally

### Cat. No:18900145

Used for MX-RL-Pro Rotisserie accessory, for 1.5mL x 32 centrifuge tubes held vertically

#### Cat. No:18900147

Used for MX-RL-Pro Rotisserie accessory, for 50mL x 16 centrifuge tubes held vertically

|                                      | MX-RD-Pro / MX-RL-<br>Pro                        | MX-RD-E / MX-RL-E                            |
|--------------------------------------|--------------------------------------------------|----------------------------------------------|
| Voltage [VAC]                        | 100-240                                          | 100-240                                      |
| Frequency [Hz]                       | 50/60                                            | 50/60                                        |
| Power [W]                            | 40                                               | 20                                           |
| Motor type                           | DC motor                                         | DC motor                                     |
| Tilt angle [o]                       | 0-90                                             | 90                                           |
| Speed range [rpm]                    | 10-70                                            | 0-80                                         |
| Speed display                        | LCD                                              | -                                            |
| Timer                                | Yes                                              | -                                            |
| Timer display                        | LCD                                              | -                                            |
| Time setting range [min]             | 1-1199                                           | -                                            |
| Operation type                       | Continuous / timed operation                     | Continuous                                   |
| Dimensions [D×W×H mm]                | 220×510×260(MX-RL-Pro)<br>280×210×300(MX-RD-Pro) | 150X530X190(MX-RL-E)<br>300X220X310(MX-RD-E) |
| Weight [kg]                          | 8                                                | 1.7(MX-RL-E)<br>2.0(MX-RD-E)                 |
| Permissible ambient temperature [°C] | 5-40                                             | 5-40                                         |
| Permissible relative humidity        | 80%                                              | 80%                                          |
| Protection class acc. To DIN EN60529 | IP21                                             | IP21                                         |