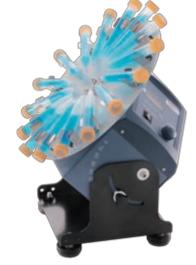

MX-RD-Pro

LCD Digital Rotator

**MX-RD-Pro**With dish accessory

**MX-RD-Pro**With dual dish accessories and support rods

## MX-RD-Pro LCD Digital Rotator

### **Features:**

- The rotator comes with a disk to be holder
- Electronic adjustment of speed and time
- LCD displays for speed and time adjustment
- Speed range from 10 to 70rpm
- Rolling action, gives gentle but effective mixing
- Adjustable mixing angle between 0 and 90°
- Used with a wide variety of accessories

#### Accessories

Cat. No:18900160

Used for MX-RD-Pro Disk accessory, for 1.5mL x 60 centrifuge tubes holder

Cat. No:18900142

Used for MX-RL-Pro Rotisserie accessory, for 1.5mL x 48 centrifuge tubes held horizontally

### Cat. No:18900161

Used for MX-RD-Pro Disk accessory, 15mL x 16 centrifuge tubes holder

### Cat. No:18900162

Used for MX-RD-Pro Disk accessory, 50mL x 8 centrifuge tubes holder

#### Cat. No:18900140

Disk support rods, 4 pcs, use with disk accessories