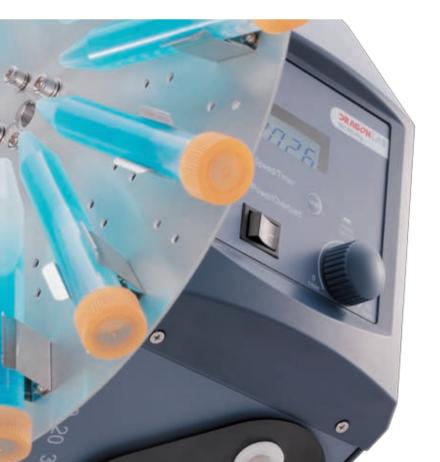

## MX-RD-Pro LCD Digital Rotator

### **Features:**

- The rotator comes with a disk to be holder
- Electronic adjustment of speed and time
- LCD displays for speed and time adjustment
- Speed range from 10 to 70rpm
- Rolling action, gives gentle but effective mixing
- Adjustable mixing angle between 0 and 90°
- Used with a wide variety of accessories