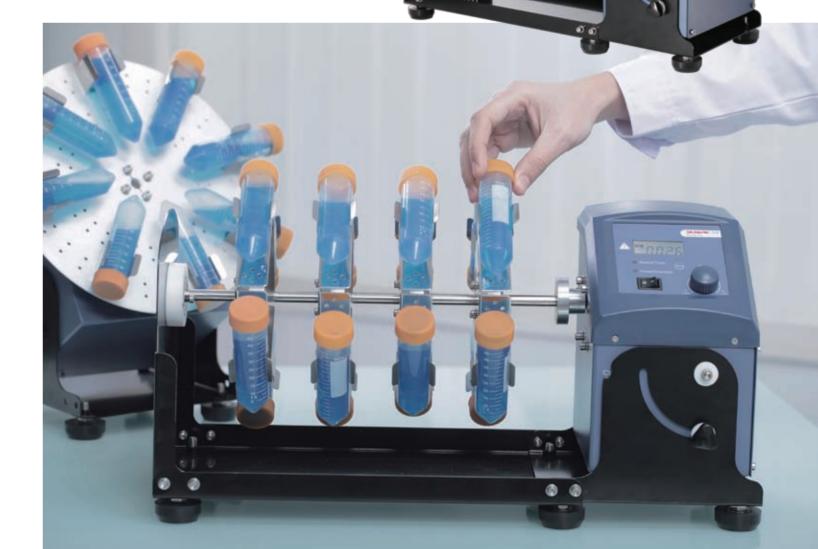

## **MX-RL-Pro**

## **LCD Digital Rotator**

### **Features:**

- The rotator comes with a rotisserie to be holder
- Electronic adjustment of speed and timer
- LCD displays speed and time adjustment
- Speed range from 10 to 70 rpm
- End-over-end action, gives gentle but effective mixing
- Used with a wide variety of accessories

Cat. No:18900146

Used for MX-RL-Pro Rotisserie accessory, for 15mL x 16 centrifuge tubes held vertically

#### Cat. No:18900143

Used for MX-RL-Pro Rotisserie accessory, for 15mL x 24 centrifuge tubes held horizontally

#### Cat. No:18900144

Used for MX-RL-Pro Rotisserie accessory, for 50mL x 24 centrifuge tubes held horizontally

### Cat. No:18900145

Used for MX-RL-Pro Rotisserie accessory, for 1.5mL x 32 centrifuge tubes held vertically

#### Cat. No:18900147

Used for MX-RL-Pro Rotisserie accessory, for 50mL x 16 centrifuge tubes held vertically

|                                      | MX-RD-Pro / MX-RL-<br>Pro                        | MX-RD-E / MX-RL-E                            |
|--------------------------------------|--------------------------------------------------|----------------------------------------------|
| Voltage [VAC]                        | 100-240                                          | 100-240                                      |
| Frequency [Hz]                       | 50/60                                            | 50/60                                        |
| Power [W]                            | 40                                               | 20                                           |
| Motor type                           | DC motor                                         | DC motor                                     |
| Tilt angle [o]                       | 0-90                                             | 90                                           |
| Speed range [rpm]                    | 10-70                                            | 0-80                                         |
| Speed display                        | LCD                                              | -                                            |
| Timer                                | Yes                                              | -                                            |
| Timer display                        | LCD                                              | -                                            |
| Time setting range [min]             | 1-1199                                           | -                                            |
| Operation type                       | Continuous / timed operation                     | Continuous                                   |
| Dimensions [D×W×H mm]                | 220×510×260(MX-RL-Pro)<br>280×210×300(MX-RD-Pro) | 150X530X190(MX-RL-E)<br>300X220X310(MX-RD-E) |
| Weight [kg]                          | 8                                                | 1.7(MX-RL-E)<br>2.0(MX-RD-E)                 |
| Permissible ambient temperature [°C] | 5-40                                             | 5-40                                         |
| Permissible relative humidity        | 80%                                              | 80%                                          |
| Protection class acc. To DIN EN60529 | IP21                                             | IP21                                         |