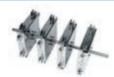

## **MX-RL-Pro**

## **LCD Digital Rotator**

### **Features:**

- The rotator comes with a rotisserie to be holder
- Electronic adjustment of speed and timer
- LCD displays speed and time adjustment
- Speed range from 10 to 70 rpm
- End-over-end action, gives gentle but effective mixing
- Used with a wide variety of accessories

Cat. No:18900146

Used for MX-RL-Pro Rotisserie accessory, for 15mL x 16 centrifuge tubes held vertically

#### Cat. No:18900143

Used for MX-RL-Pro Rotisserie accessory, for 15mL x 24 centrifuge tubes held horizontally

#### Cat. No:18900144

Used for MX-RL-Pro Rotisserie accessory, for 50mL x 24 centrifuge tubes held horizontally

### Cat. No:18900145

Used for MX-RL-Pro Rotisserie accessory, for 1.5mL x 32 centrifuge tubes held vertically

#### Cat. No:18900147

Used for MX-RL-Pro Rotisserie accessory, for 50mL x 16 centrifuge tubes held vertically

|                                      | MX-RD-Pro / MX-RL-<br>Pro                        | MX-RD-E / MX-RL-E                            |
|--------------------------------------|--------------------------------------------------|----------------------------------------------|
| Voltage [VAC]                        | 100-240                                          | 100-240                                      |
| Frequency [Hz]                       | 50/60                                            | 50/60                                        |
| Power [W]                            | 40                                               | 20                                           |
| Motor type                           | DC motor                                         | DC motor                                     |
| Tilt angle [o]                       | 0-90                                             | 90                                           |
| Speed range [rpm]                    | 10-70                                            | 0-80                                         |
| Speed display                        | LCD                                              | -                                            |
| Timer                                | Yes                                              | -                                            |
| Timer display                        | LCD                                              | -                                            |
| Time setting range [min]             | 1-1199                                           | -                                            |
| Operation type                       | Continuous / timed operation                     | Continuous                                   |
| Dimensions [D×W×H mm]                | 220×510×260(MX-RL-Pro)<br>280×210×300(MX-RD-Pro) | 150X530X190(MX-RL-E)<br>300X220X310(MX-RD-E) |
| Weight [kg]                          | 8                                                | 1.7(MX-RL-E)<br>2.0(MX-RD-E)                 |
| Permissible ambient temperature [°C] | 5-40                                             | 5-40                                         |
| Permissible relative humidity        | 80%                                              | 80%                                          |
| Protection class acc. To DIN EN60529 | IP21                                             | IP21                                         |