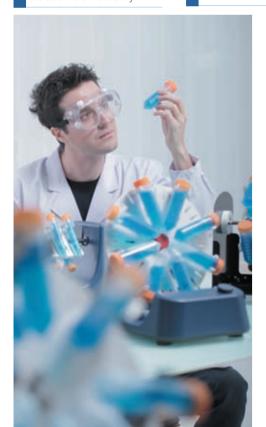

## MX-RL-E / MX-RD-E

### **Classic Rotator**

#### **Features:**

- Give gentle but effective mixing of biological samples
- Compact space-saving design fits easily in the incubator
- End-over-end or rolling action, gives gentle but effective mixing
- Used with a wide variety of accessories, for micro tubes with a volume range of 1.5mL-50mL
- Adjustable speed range of 0 to 80 rpm