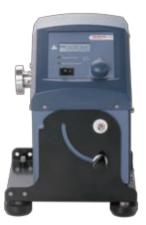

MX-RD-Pro

LCD Digital Rotator

**MX-RD-Pro**With dish accessory

**MX-RD-Pro**With dual dish accessories and support rods

## MX-RD-Pro LCD Digital Rotator

### **Features:**

- The rotator comes with a disk to be holder
- Electronic adjustment of speed and time
- LCD displays for speed and time adjustment
- Speed range from 10 to 70rpm
- Rolling action, gives gentle but effective mixing
- Adjustable mixing angle between 0 and 90°
- Used with a wide variety of accessories