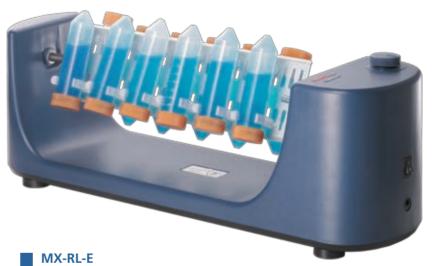

## MX-RL-E / MX-RD-E

### **Classic Rotator**

#### **Features:**

- Give gentle but effective mixing of biological samples
- Compact space-saving design fits easily in the incubator
- End-over-end or rolling action, gives gentle but effective mixing
- Used with a wide variety of accessories, for micro tubes with a volume range of 1.5mL-50mL
- Adjustable speed range of 0 to 80 rpm