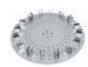

#### Accessories

Cat. No:18900160

Used for MX-RD-Pro Disk accessory, for 1.5mL x 60 centrifuge tubes holder

Cat. No:18900142

Used for MX-RL-Pro Rotisserie accessory, for 1.5mL x 48 centrifuge tubes held horizontally

### Cat. No:18900161

Used for MX-RD-Pro Disk accessory, 15mL x 16 centrifuge tubes holder

### Cat. No:18900162

Used for MX-RD-Pro Disk accessory, 50mL x 8 centrifuge tubes holder

#### Cat. No:18900140

Disk support rods, 4 pcs, use with disk accessories