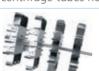

#### Accessories

Cat. No:18900160

Used for MX-RD-Pro Disk accessory, for 1.5mL x 60 centrifuge tubes holder

Cat. No:18900142

Used for MX-RL-Pro Rotisserie accessory, for 1.5mL x 48 centrifuge tubes held horizontally

Cat. No:18900146

Used for MX-RL-Pro Rotisserie accessory, for 15mL x 16 centrifuge tubes held vertically

#### Cat. No:18900143

Used for MX-RL-Pro Rotisserie accessory, for 15mL x 24 centrifuge tubes held horizontally

#### Cat. No:18900144

Used for MX-RL-Pro Rotisserie accessory, for 50mL x 24 centrifuge tubes held horizontally

### Cat. No:18900145

Used for MX-RL-Pro Rotisserie accessory, for 1.5mL x 32 centrifuge tubes held vertically

#### Cat. No:18900147

Used for MX-RL-Pro Rotisserie accessory, for 50mL x 16 centrifuge tubes held vertically

|                                      | MX-RD-Pro / MX-RL-<br>Pro                        | MX-RD-E / MX-RL-E                            |
|--------------------------------------|--------------------------------------------------|----------------------------------------------|
| Voltage [VAC]                        | 100-240                                          | 100-240                                      |
| Frequency [Hz]                       | 50/60                                            | 50/60                                        |
| Power [W]                            | 40                                               | 20                                           |
| Motor type                           | DC motor                                         | DC motor                                     |
| Tilt angle [o]                       | 0-90                                             | 90                                           |
| Speed range [rpm]                    | 10-70                                            | 0-80                                         |
| Speed display                        | LCD                                              | -                                            |
| Timer                                | Yes                                              | -                                            |
| Timer display                        | LCD                                              | -                                            |
| Time setting range [min]             | 1-1199                                           | -                                            |
| Operation type                       | Continuous / timed operation                     | Continuous                                   |
| Dimensions [D×W×H mm]                | 220×510×260(MX-RL-Pro)<br>280×210×300(MX-RD-Pro) | 150X530X190(MX-RL-E)<br>300X220X310(MX-RD-E) |
| Weight [kg]                          | 8                                                | 1.7(MX-RL-E)<br>2.0(MX-RD-E)                 |
| Permissible ambient temperature [°C] | 5-40                                             | 5-40                                         |
| Permissible relative humidity        | 80%                                              | 80%                                          |
| Protection class acc. To DIN EN60529 | IP21                                             | IP21                                         |