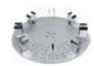

MX-RD-Pro

LCD Digital Rotator

**MX-RD-Pro**With dish accessory

**MX-RD-Pro**With dual dish accessories and support rods

## MX-RD-Pro LCD Digital Rotator

### **Features:**

- The rotator comes with a disk to be holder
- Electronic adjustment of speed and time
- LCD displays for speed and time adjustment
- Speed range from 10 to 70rpm
- Rolling action, gives gentle but effective mixing
- Adjustable mixing angle between 0 and 90°
- Used with a wide variety of accessories

#### Accessories

Cat. No:18900160

Used for MX-RD-Pro Disk accessory, for 1.5mL x 60 centrifuge tubes holder

Cat. No:18900142

Used for MX-RL-Pro Rotisserie accessory, for 1.5mL x 48 centrifuge tubes held horizontally

### Cat. No:18900161

Used for MX-RD-Pro Disk accessory, 15mL x 16 centrifuge tubes holder

### Cat. No:18900162

Used for MX-RD-Pro Disk accessory, 50mL x 8 centrifuge tubes holder

#### Cat. No:18900140

Disk support rods, 4 pcs, use with disk accessories