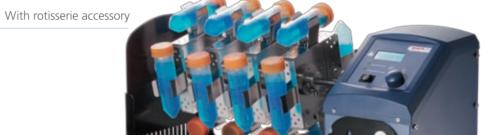

## **MX-RL-Pro**

## **LCD Digital Rotator**

### **Features:**

- The rotator comes with a rotisserie to be holder
- Electronic adjustment of speed and timer
- LCD displays speed and time adjustment
- Speed range from 10 to 70 rpm
- End-over-end action, gives gentle but effective mixing
- Used with a wide variety of accessories