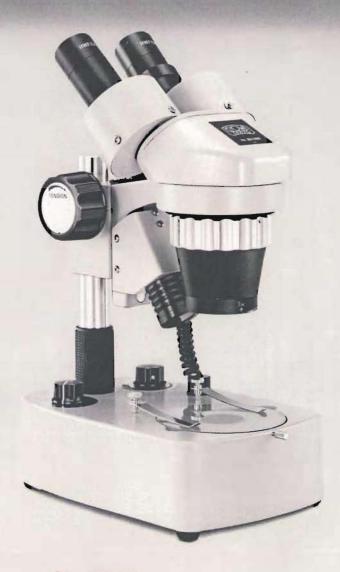

## MODEL SD-2PLQ STEREO MICROSCOPE

The new built-in incident and transmitted-light stand with halogen illuminator: Get more out of your Kyowa Stereo Microscope

- Powerful 10W halogen lamp for bright, evenly illuminated images
- ■White light for better images and sharper photomicrographs
- Variable voltage transformer to help you match intensity to application

The SD-2PLQ Stereo microscope is identical to the SD-2PL model, offering the same supperb optical quality. However, it has built-in, dual halogen illumination system providing both incident and transmitted light independently or simultaneously.

with turret magnification and dual halogen illumination