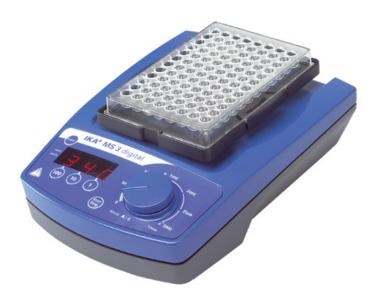

## MS 3 digital

Compact, universal small shaker suitable for shaking tasks with all small vessels and microtiter plates

- Wide range of attachments
- Attachment detection
- Timer with countdown function
- Continuous or touch operation (with standard attachment)
- Two operating modes:
- Mode A (safe mode with attachment detection)
- the maximum speed of 3.000 rpm is only reached with the standard attachment in

Accessories: MS 3.1 Standard attachment, MS 3.4 Microtiter attachment, MS 3.3 Universal attachment, MS 1.33 Test tube insert, MS 1.34 Test tube insert, MS 1.31 Test tube insert, MS 1.32 Test tube insert, MS 1.21 One-hand insert