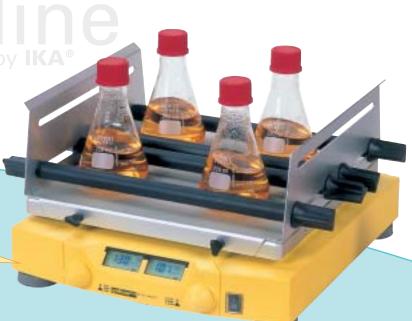

## Universal attachment AS 260.1

Can be adjusted to fit all types of vessels with 4 universal, infinitely adjustable clamping rolls.

Dimensions (W x D x H): 425 x 335 x 135 mm Holding surface: 320 x 320 mm Weiaht: 1,6 kg