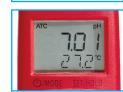

#### **Main Benefits**

- Dual level LCD display and rubberised keyboard
- Displays pH and temperature
- Replaceable electrodes to prolong life of the meter
- Automatic buffer recognition and calibration

**Product Uses** 

Replaceable

Swimming pools and spas

Field studies

Lakes and rivers

Test pH in boilers and cooling towers

HI-98127

Offers 0.1 pH resolution and +/- 0.1 pH accuracy

#### HI-98128

Offers 0.01 pH resolution and +/- 0.05 pH accuracy