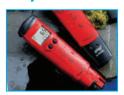

## **Key Features**

Floating waterproof case

sensor for fast response time

Simultaneous display of pH and temperature

Waterproof, accurate and portable, these handy little pocket meters are true 'go-anywhere' pH testers with replaceable electrodes.

**Product Uses** 

Replaceable

Swimming pools and spas

Field studies

Lakes and rivers

Test pH in boilers and cooling towers

HI-98127

Offers 0.1 pH resolution and +/- 0.1 pH accuracy