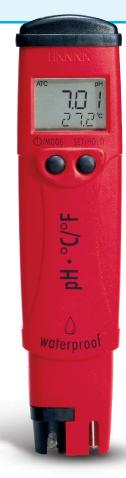

# Waterproof Pocket pH and °C Testers from HANNA

# HI-98127 HI-98128

# High resolution pocket pH testers ... Hanna best sellers

## **Key Features**



Floating waterproof case



sensor for fast response time





Simultaneous display of pH and temperature

Waterproof, accurate and portable, these handy little pocket meters are true 'go-anywhere' pH testers with replaceable electrodes.

#### **Main Benefits**

- Dual level LCD display and rubberised keyboard
- Displays pH and temperature
- Replaceable electrodes to prolong life of the meter
- Automatic buffer recognition and calibration





**Product Uses** 

Replaceable



Swimming pools and spas



Field studies



Lakes and rivers



Test pH in boilers and cooling towers



HI-98127

Offers 0.1 pH resolution and +/- 0.1 pH accuracy

#### HI-98128

Offers 0.01 pH resolution and +/- 0.05 pH accuracy





### Connect With Us



















## **Product Specifications**

| Product Code             |             | HI-98127                                                                                                          | HI-98128                              |
|--------------------------|-------------|-------------------------------------------------------------------------------------------------------------------|---------------------------------------|
| Range                    | рН          | -2.0 to 16.0 pH