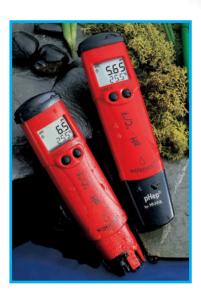

**Product Uses** 

Replaceable

Swimming pools and spas

Field studies

Lakes and rivers

Test pH in boilers and cooling towers

HI-98127

Offers 0.1 pH resolution and +/- 0.1 pH accuracy