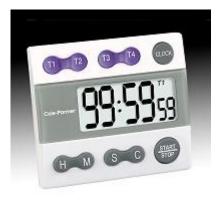

Four Channel Jumbo Display Clock Timer. This timer allows you to count up to or down from 100 hours with 1-second resolution. This timer features a 3/4' high display and multiple channels (two or four) that can be used simultaneously.

Each channel has a distinctive alarm that sounds for 1 minute, pressing any button will turn off the alarm. Timer memory recalls previous time set. Features time-of-day in 12- or 24-hour formats. Each timer has a magnetic clip and stand.

## Specifications

| Timing capacity | 100 hr                 |
|-----------------|------------------------|
| Resolution      | 1 sec                  |
| Accuracy        | ±0.5 sec/day           |
| Display         | LCD, 3/4"H             |
| Alarm           | 1 min beep             |
| Count direction | up/down                |
| Clock           | yes                    |
| No. of channels | four                   |
| Dimensions      | 2-1/2" x 2-7/8" x 1/2" |
| Battery         | 1.5 V button ce        |