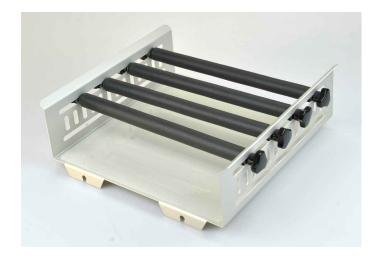

## Accessories

Cat No 1191821

Universal attachment with 4 bars for SKO330/SKL330 Orbital/Linear Shaker