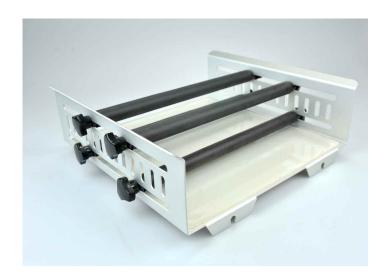

## Accessories

Cat No 1191821

Universal attachment with 4 bars for SKO330/SKL330 Orbital/Linear Shaker