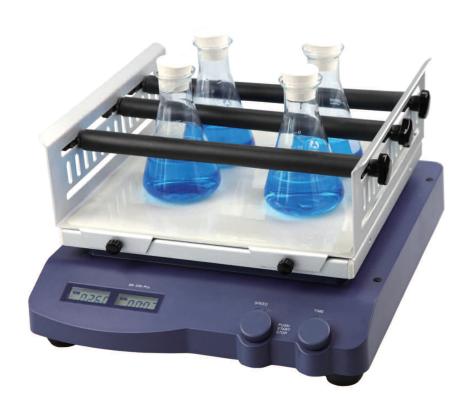

# SK-O330-Pro/SK-L330-Pro **Orbital and Linear Shakers**

\*Shown wirh 1191821 universal attachment sold separatley (see overleaf)

The Camlab Choice SK-0330/SK-L330-Pro Orbital and Linear shakers provide smooth and guiet orbital or linear mixing for a wide range of solutions, culture tubes and flasks. They are compact in size and have an electronic timer for consistent shaking between batches. The shaker also has a continuos run mode. Free software ShakerPC is available to control the unit through an RS232 interface.

#### **Features**

- Compact size
- LCD display
- Electronic Timer 1-1199 mins
- Free ShakerPC software