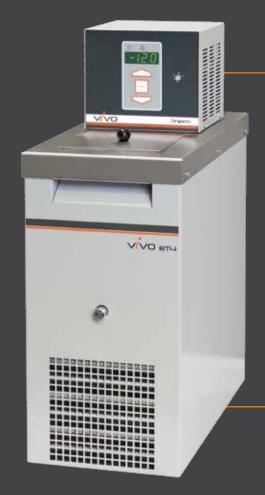

## Refrigerated & Heating Circulator RT4

- + Very easy to use. Set and go.
- + Cooling and Heating
- + PID temperature control
- + Strong 1.5 kW heater for fast heat-up
- + 300 W of cooling power at +20 °C
- + External pump connections are standard
- + Over temperature cut-off, adjustable within working temperature range
- + Float switch with cut-off feature for low liquid level protection
- + Drain for easy emptying in the front
- + Can be used with water, water-glycol, conform to classification I, DIN 12876-1
- + Compressor based cooling in the entire working temperature range

|                                       |              | RTH                                     |
|---------------------------------------|--------------|-----------------------------------------|
| Description                           |              | Refrigerated<br>& Heating<br>Circulator |
| Order No.                             |              | 9V T1 R04                               |
| Working temp. range                   | °C           | -25 +95                                 |
| Temperature stability                 | °C           | ± 0.05                                  |
| Heating capacity                      | W            | 1500                                    |
| Pump capacity<br>Flow rate / pressure | Lpm/<br>mbar | 10<br>230                               |
| Cooling capacity 20 °C                |              | 300                                     |
| 10℃                                   |              | 280                                     |
| 0℃                                    | W            | 220                                     |
| -10℃                                  |              | 170                                     |
| -20 ℃                                 |              | 70                                      |
| Filling volume                        | I            | 4-6                                     |
| Bath opening W x L                    | cm           | 12.5 x 11.5                             |
| Bath depth                            | cm           | 19                                      |
| Weight                                | kg           | 24                                      |
| Dimensions WxL/H                      | cm           | 22.5 x 42 / 62                          |