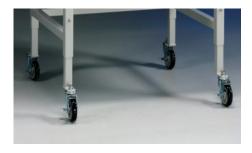

For converting Telescoping Base Stands with Fixed Feet to mobile stands. Kit includes four 5" diameter, non-marking polyurethane casters with toe locks. Load rating for each caster is 250 pounds.

Casters have bearings for quiet operation, and replace the fixed feet included with Telescoping Base Stands. They add 11" (28cm) to the overall depth of the base stand.