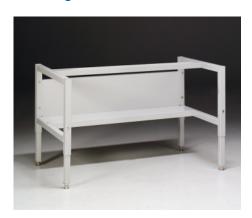

## 4' Telescoping Base Stand with leveling feet and shelf (non-welded)

Catalog Number: 3401004

Telescoping Base Stand for use with Purifier® Class II Biosafety Cabinets manufactured since 2000 including the Purifier Delta®, Logic®, Cell Logic®, Logic®+, & Cell Logic®+. Rugged powder coated tube and steel construction. The stand can be installed to provide work surface heights between 30" and 37", in 1" increments. Comes complete with leveling feet and shelf.