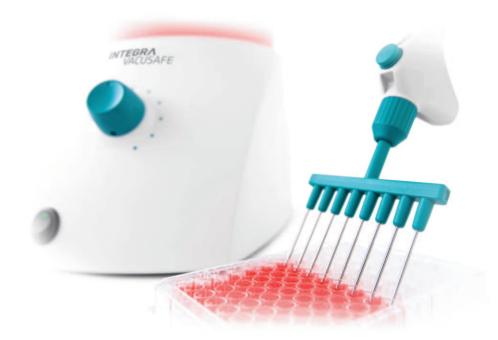

## **VACUSAFE** product range

158 320

158 310

158300

Features common to all models:

- Shatterproof autoclavable waste collection bottle and handle.
- Hydrophobic filter for protection against overflow of liquid and escape of aerosols.
- Autoclavable VACUBOY aspiration tool with different adapters and tubing.
- Vacuum control: noise reduction, increased pump's lifetime, minimised evaporation of volatile solvents.