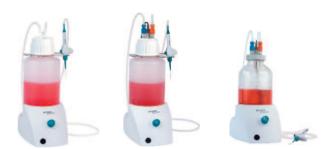

## **VACUSAFE** product range

158 320

158 310

158300

Features common to all models:

- Shatterproof autoclavable waste collection bottle and handle.
- Hydrophobic filter for protection against overflow of liquid and escape of aerosols.
- Autoclavable VACUBOY aspiration tool with different adapters and tubing.
- Vacuum control: noise reduction, increased pump's lifetime, minimised evaporation of volatile solvents.

| Electronic level detection:<br>prevention of liquid overflow.                                                                                                                              |   | • | • |
|--------------------------------------------------------------------------------------------------------------------------------------------------------------------------------------------|---|---|---|
| <ul> <li>Autoclavable quick couplings made of PVDF:<br/>lid is autoclavable, bottle and tubing couplings are<br/>self-sealing for full containment of biohazardous<br/>liquids.</li> </ul> |   | • | • |
| ■ 4 litre polypropylene bottle                                                                                                                                                             | • | • |   |
| ■ 3 litre safety coated glass bottle, for fast autoclaving (20 min. at 121°C).                                                                                                             |   |   | • |