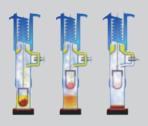

# Soxhlet technique

The solubilization of extractable components is performed by a cold solvent dropping from a reflux condenser.
Consequently, a complete extraction lasts many hours.

# Randall's technique

The first phase of extraction is performed by immersing a sample-containing thimble in boiling solvent followed by a washing with cold refluxing solvent.

The fast solubilization achieved by the hot solvent results in a sharp reduction of extraction time.