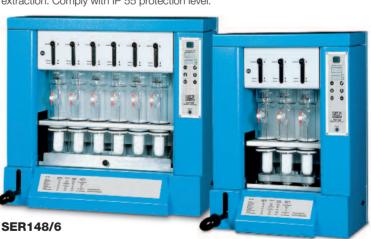

### **SER148 Solvent Extractors**

Extraction by an organic solvent allows a quantitative separation of a component or group of components (e.g. fat) from a mixture of solids.

Examples of such applications include the analysis of food, feed, detergents, rubber and plastic formulates, pharmaceutical products, soils, etc. for their content of soluble components, such as fat, tensides, plastifiers and pesticides.

Our solvent extraction equipment includes threee or six positions for solid or semisolid products, according to Randall's technique. The equipment optimizes manual operations, reduces extraction time, maximizes solvent recovery and ensures completely safe operation.

The equipment includes a safety system that warns the lack of cooling water. It is possible to print or save data related to the extraction. Comply with IP 55 protection level.

**SER148/3** 