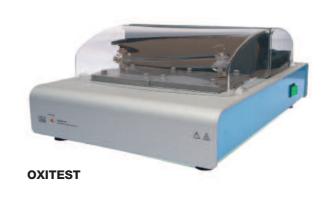

# **OXITEST Oxidation Test Reactor**

OXITEST is able to provide high added value information related to the fat oxidation processes in samples of foods, oils and fats. The determination of the oxidation stability of samples (solid, doughy or liquid), in order to determine their quality or to determine their state of preservation is made directly on the whole sample, without preliminary fat separation.