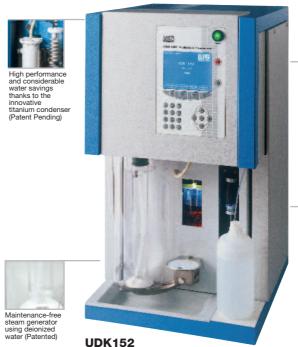

# **UDK Series Distillation Units**

The Distillation units are equipped for a variety of applications including the determination of protein, nitrogen, phenols, volatile fatty acids, Devarda Nitrogen determination according to official methods AOAC, EPA, DIN and ISO.

# All UDK Series Distillation Units have:

- Maintenance-free steam generator (Patented) - Innovative titanium condenser (Patent Pending) - Technopolymer splash-head (alkaly resistant)
- UDK142 Automatic Steam Distillation Unit Can be connected to

**Titrator UDK142** 

# **Features and Benefits**

- The UDK142 can be to connected to
- the most popular titrators
- All parameters are fully programmable
- Push button operation
- Accepts multiple size flasks and tubes High durability to chemical corrosion
- Visible identification of process stage