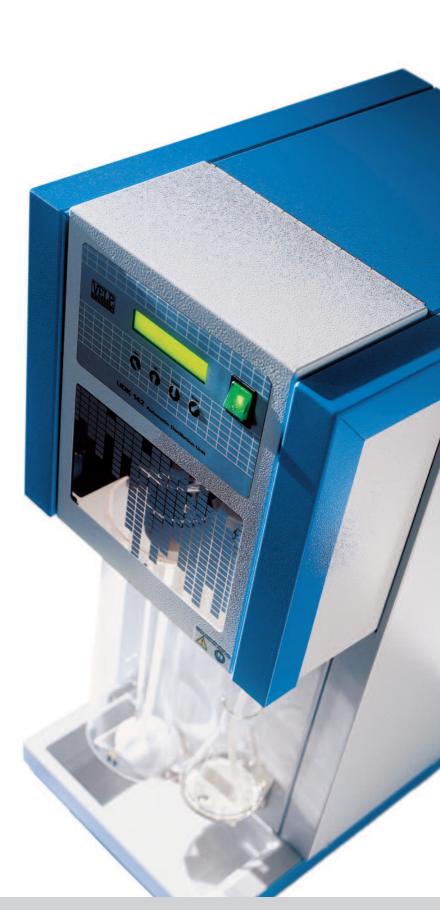

# **UDK Series Distillation Units**

The Distillation units are equipped for a variety of applications including the determination of protein, nitrogen, phenols, volatile fatty acids, Devarda Nitrogen determination according to official methods AOAC, EPA, DIN and ISO.

# All UDK Series Distillation Units have:

- Maintenance-free steam generator (Patented) - Innovative titanium condenser (Patent Pending) - Technopolymer splash-head (alkaly resistant)
- UDK142 Automatic Steam Distillation Unit Can be connected to

**Titrator UDK142** 

# **Features and Benefits**

- The UDK142 can be to connected to
- the most popular titrators
- All parameters are fully programmable
- Push button operation
- Accepts multiple size flasks and tubes High durability to chemical corrosion
- Visible identification of process stage