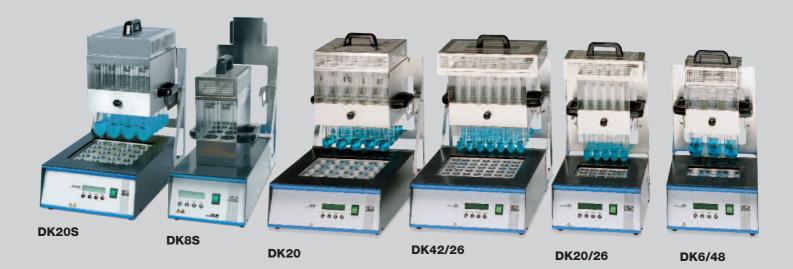

# **DK Series Heating Digesters**

Wide range of digesters in different sizes and configurations, from 6 to 42 samples. Slim version available (DK8S and DK20S).

# **Features and Benefits**

- Simple operation thanks to 4 keys that control all functions
- -Store up to 20 user programs and up to 4 temperature ramps for each program
- Accurate temperature control by microprocessor of ±0.5°C
- RS-232 connectivity