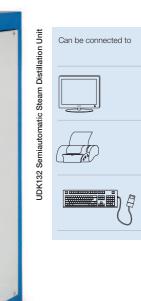

# **UDK132**

- Mid range model automates dilution water and sodium hydroxide addition
- Safety features to assure safe operation
- Accepts multiple size flasks and tubes

Raw fiber determination is performed mainly in chemical, analytical and research laboratories within the Food and Feed industry.