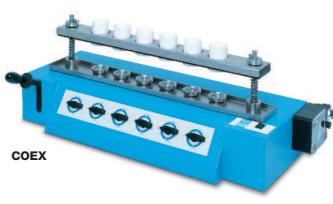

# **COEX Cold Extractor**

COEX allows rapid defatting of samples in the same glass crucibles used by FIWE 3 and FIWE 6 for subsequent crude fiber determination. Normally used with samples with high (> 1%) fat content.