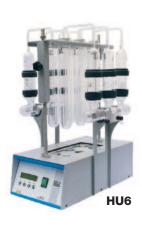

# **HU6 Hydrolysis Unit**

The HU6 Hydrolysis Unit is the right solution for acid and basic hydrolysis of food and feed samples, prior to solvent extraction using the SER148.

The HU6 performs hidrolysis in complete safety and handles six samples at a same time in order to maximize productivity. The HU6 works in combination with the SER148 according to Official Procedures, providing highly accurate and precise results for fat content determination.