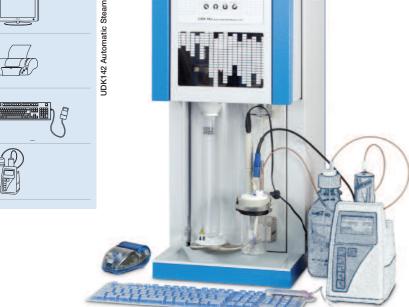

# All UDK Series Distillation Units have:

- Maintenance-free steam generator (Patented) - Innovative titanium condenser (Patent Pending) - Technopolymer splash-head (alkaly resistant)
- UDK142 Automatic Steam Distillation Unit Can be connected to

**Titrator UDK142** 

# **Features and Benefits**

- The UDK142 can be to connected to
- the most popular titrators
- All parameters are fully programmable
- Push button operation
- Accepts multiple size flasks and tubes High durability to chemical corrosion
- Visible identification of process stage