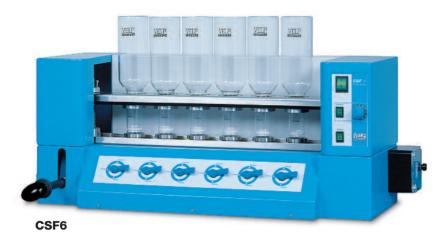

# **Dietary Fiber Filtration Unit**

The American Association of Official Analytical Chemists proposes the method 985.29 for dietary fiber determination by thermostable enzymes.

The CSF6 filtration equipment is developed conforms to this method. The unit is equipped with a peristaltic pump that has high suction capacity and electronic control of counterpression, allowing a sharp reduction of filtration time. Among the main analytical applications are the determination of total soluble and insoluble dietary fiber.