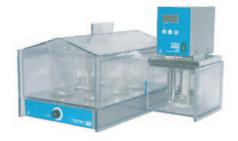

# **Enzymatic Digester**

This thermostatting unit consists of an immersion heating head, a transparent tank and a magnetic stirrer with six places. It allows precise control of temperature during critical enzymatic digestion.