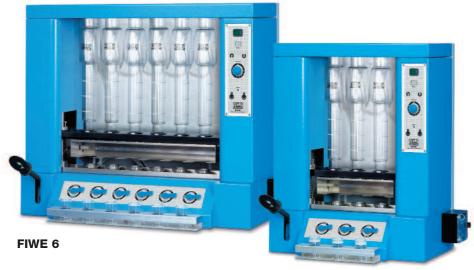

# **Raw Fiber Extraction Units**

The FIWE units, 3 and 6 position, for raw fiber determination, allow cold and hot extraction providing accurate and reproducible results.

FIWE 3