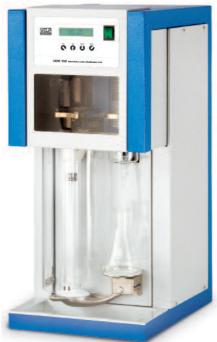

# Raw Fiber Determination

**UDK 127** 

- Basic model with automatic alkali addition
- Innovative design
- Safety features to assure safe operations
- Accepts multiple size flasks and tubes
- Plastic cover for added resistance to chemical corrosion
- Top of the range technology

**UDK127 Basic Distillation Unit** 