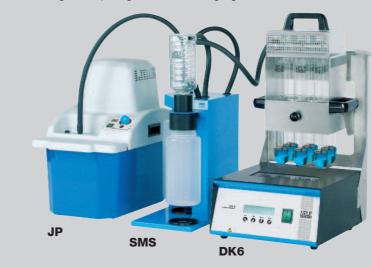

# JP Recirculating Water Pump for fumes aspiration

The JP recirculating water pump removes the toxic fumes with two time mode selection for 6 or 20-place digestions, and a manual control as well.

# **SMS Scrubber**

Protein Determination in Food and Feed

Food&Feed Line

This unit neutralizes the corrosive fumes during acid digestion or other processes with optimum disposal of toxic substances without emission to the workplace or environment.

The Scrubber and Pump together provide the most effective and affordable solution for neutralizing and disposing toxic fumes during digestions.

# **DK Series Heating Digesters**

Wide range of digesters in different sizes and configurations, from 6 to 42 samples. Slim version available (DK8S and DK20S).