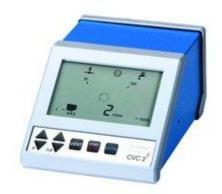

## Vacuubrand vacuum controller CVC 2<sup>11</sup> for diaphram pump

| feature | CE compliant            |
|---------|-------------------------|
| limit   | 10-40 °C temperature    |
| L×W×H   | 241 mm × 91 mm × 132 mm |
| weight  | 1.5 kg                  |

Fully electronic vacuum gauge and controller (two set point control) for absolute pressure determination with built-in piezoresistive pressure transducter (975 - 1 Torr / 1300 - 1mbar) and continuous variable independent setting of two switch points between 106 and 1 mbar (~795-1Torr). Combined analogue and digital read out provided quick and precise information.